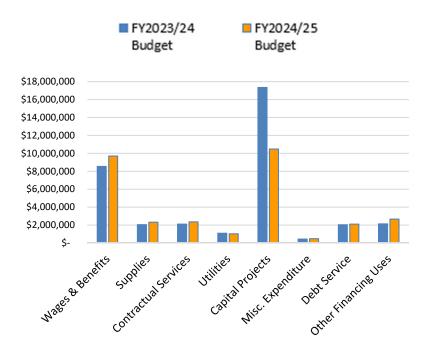

The chart below provides a visual comparison, by category, of budgeted expenditures proposed for FY2024/25 and expenditures budgeted for FY2023/24. Expenditures for capital projects such as Lake Opeka shoreline, which remained in progress at the end FY2023/2024 were 'rolled' over and included in FY2024/2025. Increases in many of the operational expense categories reflect an increase in starting wages, an increase for inflation, as well as the addition of operating costs for Arndt Park and Lakeview Center.

FY 2024/2025 EXPENDITURES AND OTHER FINANCING USES

*Wages and Benefits* comprise 30.6% of the total FY2024/25 budget or 46.7% of the budget, excluding capital projects. As a service-based industry, it is not surprising that Wages and Benefits represent a large portion of the District's budget. The category of *Wages and Benefits* includes employee wages; along with, costs for group employee insurance; employer FICA and Medicare taxes; IMRF, and unemployment.